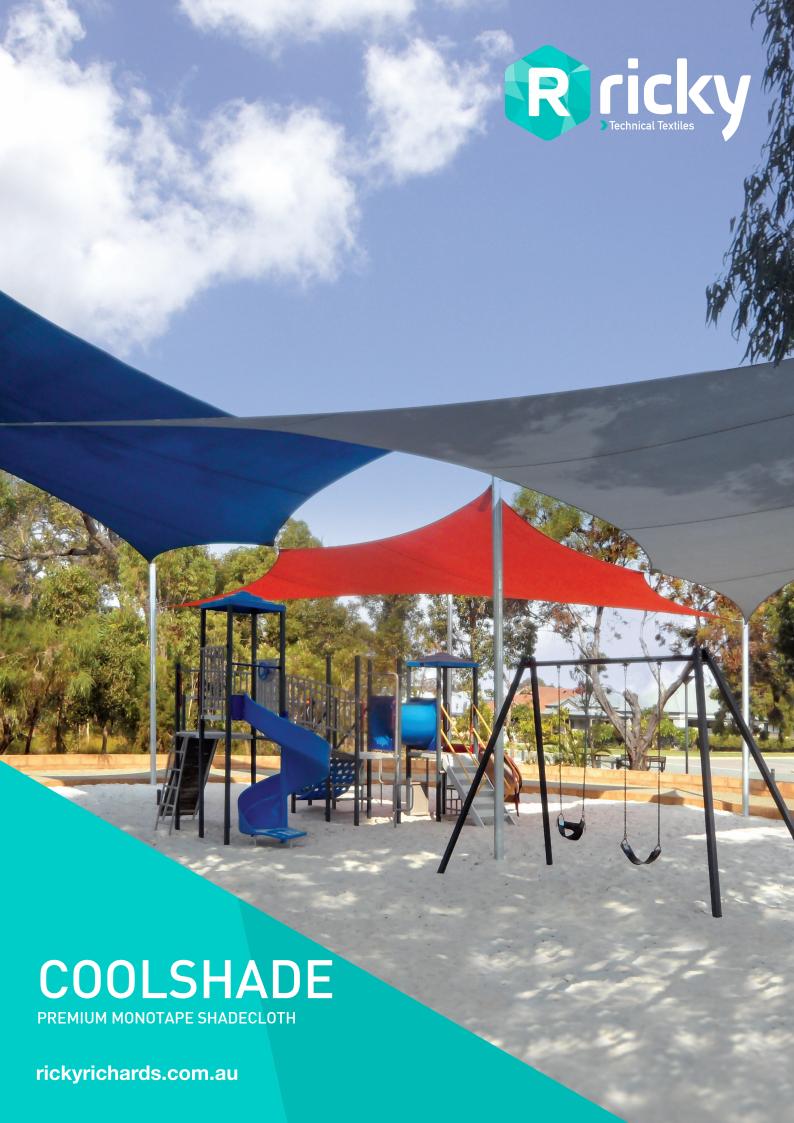

## COOLSHADE PREMIUM MONOTAPE SHADECLOTH

Ideal for small to medium sails/shade structures, umbrellas, awnings, pergola/patio covers, privacy screens and blinds.

**FEATURES** | Monofilament and tape filament high density polyethylene (HDPE) yarn | 100% recyclable | High UVR protection (Up to 95%) | Mildew and mould resistant | 12 popular colours | High tensile strength | Roll length 50 metres | Roll width 3.7 metres wide straight unfolded | Roll weight 60kg