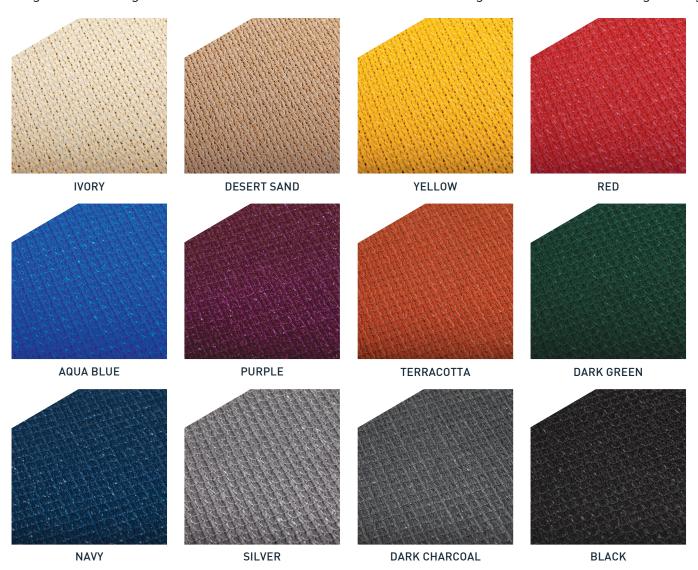

## COOLSHADE PREMIUM MONOTAPE SHADECLOTH

Ideal for small to medium sails/shade structures, umbrellas, awnings, pergola/patio covers, privacy screens and blinds.

**FEATURES** | Monofilament and tape filament high density polyethylene (HDPE) yarn | 100% recyclable | High UVR protection (Up to 95%) | Mildew and mould resistant | 12 popular colours | High tensile strength | Roll length 50 metres | Roll width 3.7 metres wide straight unfolded | Roll weight 60kg

Please be aware that a slight colour difference between the brochure and fabric may occur.

A percentage of the proceeds from the sale of this product will be donated directly to Melanoma Institute Australia.